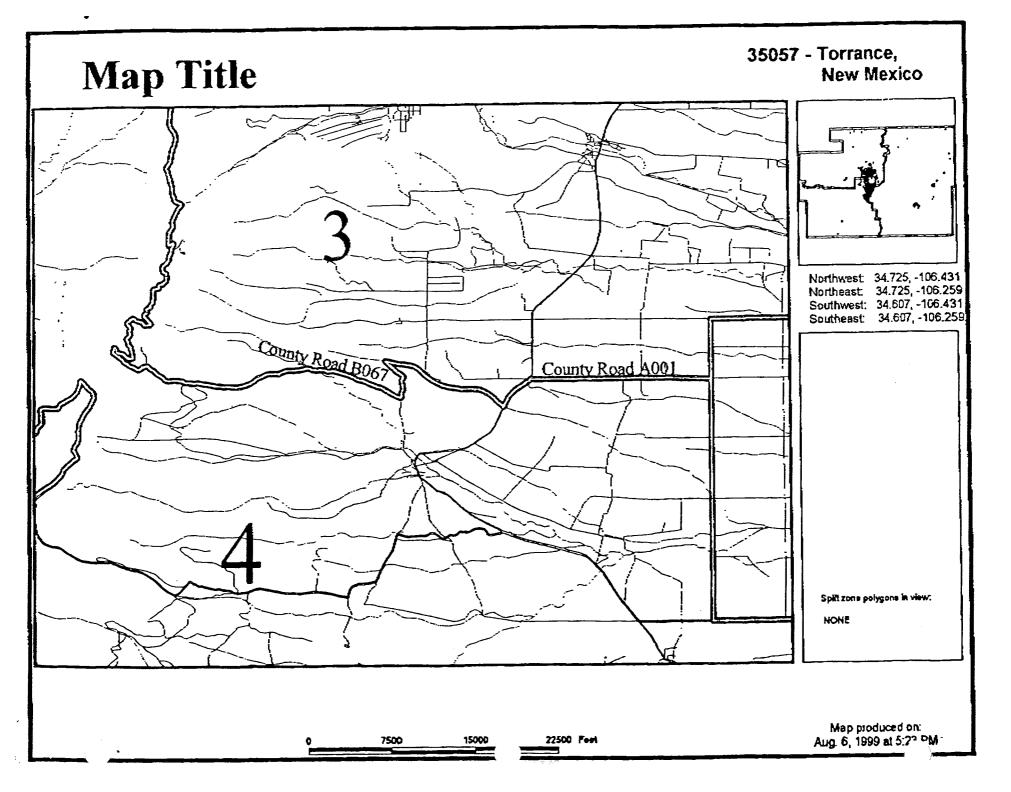

## ADJUSTMENT BETWEEN PRECINCTS 3 & 4 AND 2 & 9

| WHEREAS, | Torrance County has been advised that a physical boundary<br>was not used for mapping purposes and needs to be created<br>between Precincts 3 & 4, and the Office of the County Clerk<br>used an incorrect boundary between precincts 2 & 9                                                                    |
|----------|----------------------------------------------------------------------------------------------------------------------------------------------------------------------------------------------------------------------------------------------------------------------------------------------------------------|
| WHEREAS, | The Board of Torrance County Commissioners are desirous<br>to establish a physical boundary between Precincts 3 & 4, and<br>wish to correct the use of an incorrect boundary between Precincts<br>2 & 9 used by the Office of the County Clerk.                                                                |
| WHEREAS, | A physical boundary located on County Road B067 to County<br>Road A001 enables the southern boundary to be established for<br>Precincts 3 & 4, and there is no division on Highway 60 between<br>Precincts 2 & 9 as used by the Office of the County Clerk.                                                    |
| WHEREAS, | The selected boundary conforms to Census guidelines according<br>to Research and Polling, Inc. who was selected by the New<br>Mexico Legislative Council to provide technical support to the<br>State of New Mexico for the Voting District Project, Phase 2<br>of the Census 2000 Redistricting Data Program. |

**NOW THEREFORE BE IT RESOLVED** that the Board of County Commissioners for the County of Torrance, New Mexico hereby adopts the Precinct Boundary adjustment between Precinct 3 and Precinct 4 in attachment A, and the correction between Precincts 2 & 9 has been be made by the Office of the County Clerk.